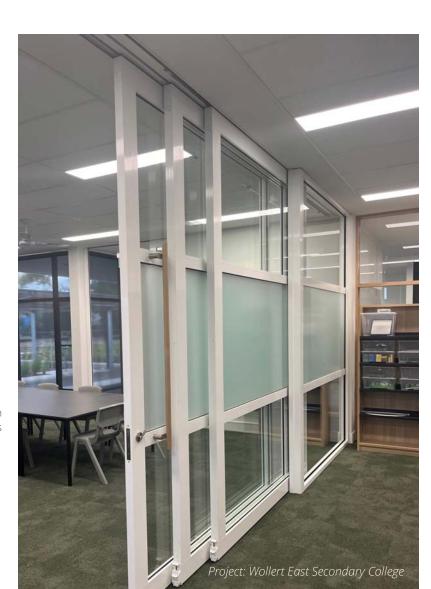

## FIXED GLAZING COMPLEMENTARY TO SLIDERS

Exclusively for use with our sliders, GLYDE's 100 Centre Single Glazed fixed glazing suite is an easy choice.

## **FEATURES:**

- 100mm x 44mm frame
- Accepts 6mm to 12.5mm glass
- Centre glazed
- 44mm integrated midrails
- 75mm integrated midrails to match slider profiles
- 80mm surface mounted midrails
- Vertical mullions can be incorporated, providing options for panel configurations in lieu of midrails
- Glass butt joints in lieu of intermediate mullions (subject to glass limits)
- Integrates with GLYDE sliding door systems

## **LIMITATIONS:**

- Nominal 3000mm high frames up to 1500 panel widths
  - \*wider frames can be accommodated with the intoduction of vertical mullions