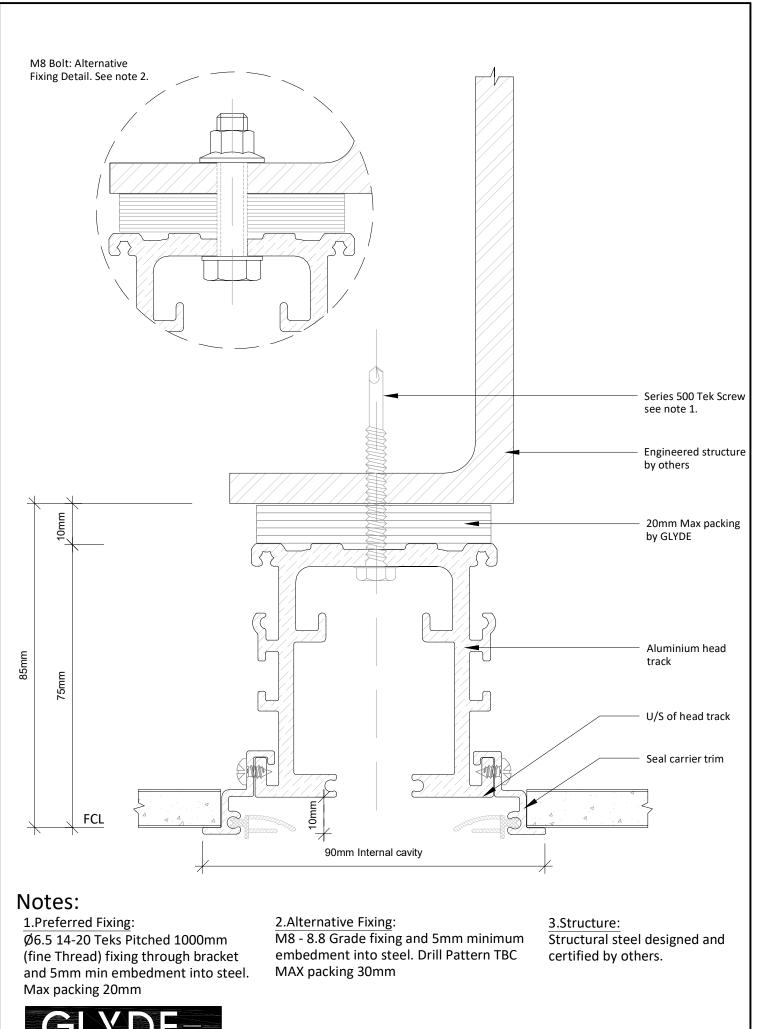

| GLYDE - ACOUSTIC SLIDERS                                                                                                                                                                                                                                              | Description.<br>TRACK DIRECT FIX TO PFC |                  |            |            |
|-----------------------------------------------------------------------------------------------------------------------------------------------------------------------------------------------------------------------------------------------------------------------|-----------------------------------------|------------------|------------|------------|
| PROPRIETARY<br>THE INFORMATION CONTAINED IN THIS DRAWING IS THE SOLE PROPERTY OF ALLIMINIUM INDUSTRIES<br>OF ALISTRALIA PY LTD. ANY REPRODUCTION IN PART OR AS A WHOLE WITHOUT THE WRITTEN<br>PERMISSION OF ALLIMINIUM INDUSTRIES OF AUSTRALIA PTY LTD IS PROHIBITED. | DRAWN<br>AA                             | Date<br>1/6/2023 | GD-TD-0001 | Revision 2 |