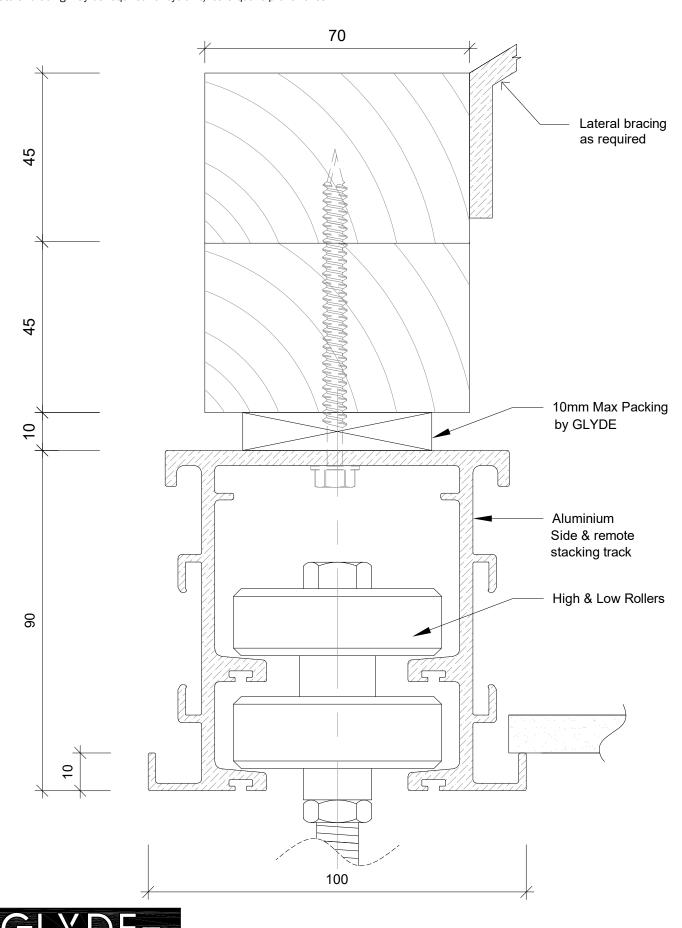

## 2.1.1a - Side/Remote Stack

Installation Type : Fixed to timber (2 x70x45mm MGP10 Pine or F17 KDHW beam or plate)
Fixing Type : Screw - 100mm Type 17, 14G, 10TPl Hex Head, 70mm embedment

Fixing Alternatives : Screw - 50mm Type 17, 14g, 10TP Hex Head, 33mm embedment (KDHW Only)

M8 bolt, nut & washer

Note: Lateral bracing may be required for cyclonic/ earthquake prone zones.

GLYDE ARCHITECTURAL ACOUSTIC S 160 ORDISH RD, DANDENONG, VIC 3175 TEL: (03) 9798 4433 disdress bit footward norm out Product.

Optica - Side/ Remote Stack
PROPRIETARY

LITER DEPORTMENT IN THIS DRAWING IS THE SOIL PROPERTY OF ALLIMINIA MADICATI

THE REPORTMENT ON ANY AND ANY

Side / Remote- Fixing to Timber

27/04/23

SH

OW07

1