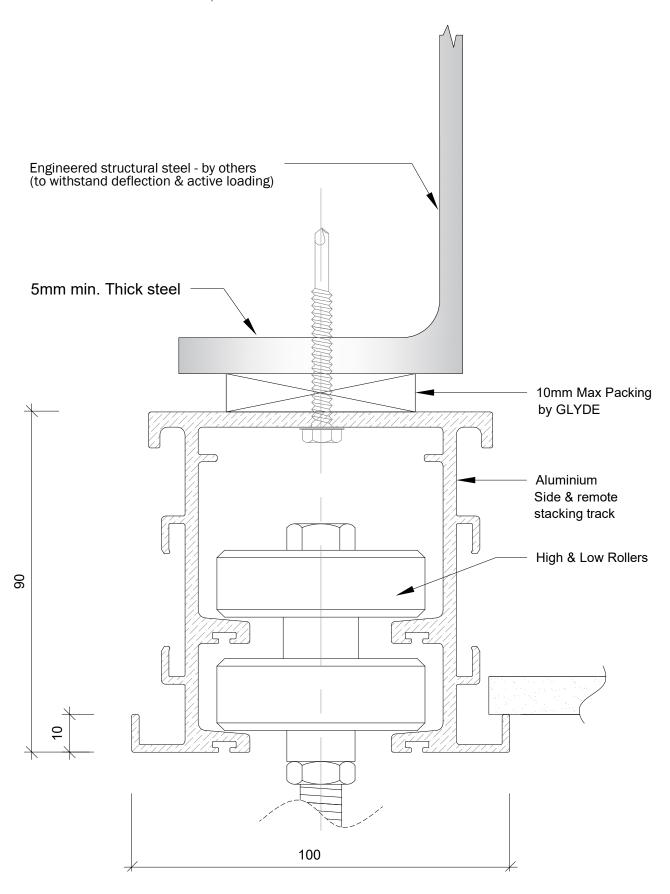

## 1.1.1a - Side / Remote Stack

Installation Type : Fixed to Steel - Direct (RHS, UB, PFC)
Fixing Type : Supertek 500, 32 to 50mm, 12G, 24 TP1

Fixing Alternatives : M8 bolt (tapped)

M8 bolt, nut & washer

| Product.                                                                          |
|-----------------------------------------------------------------------------------|
| Optica - Side/ Remote Stack                                                       |
| PROPRIETARY                                                                       |
| THE INFORMATION CONTAINED IN THIS DRAWING IS THE SOLE PROPERTY OF ALUMINIUM INDUS |