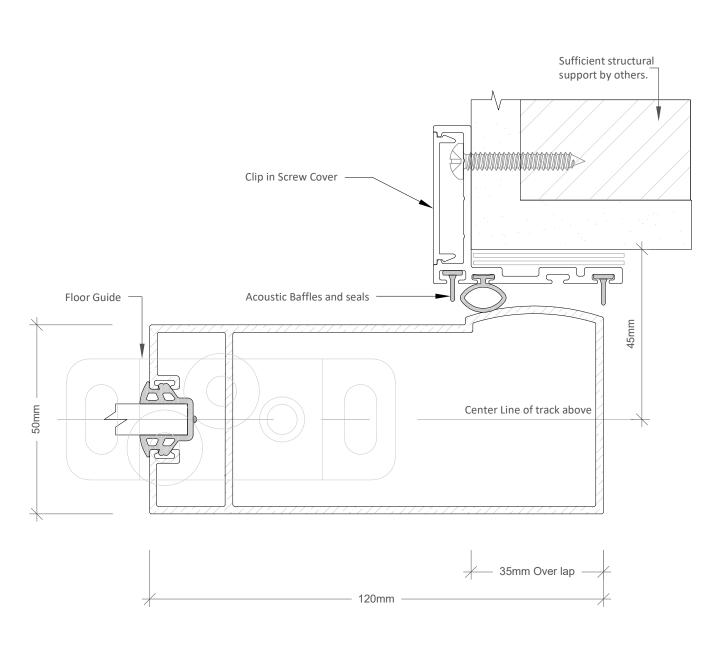

## Notes:

<u>1. Fixing</u>:
<u>14-10</u> Teks type 17. Fixing through bracket
45mm minimum embedment.

2. Structure: Engineered structure by others. JD3-F17 Timber Max packing by GLYDE 5mm

## TRAILING STILE - FACE MOUNTED SLIDER

|     | Product.                                                                                                                                                                                                                                          | Description.               |          |             |          |
|-----|---------------------------------------------------------------------------------------------------------------------------------------------------------------------------------------------------------------------------------------------------|----------------------------|----------|-------------|----------|
| EMS | GLYDE - ACOUSTIC SLIDERS                                                                                                                                                                                                                          | TRAILING STILE- FACE MOUNT |          |             |          |
|     | PROPRIETARY                                                                                                                                                                                                                                       | DRAWN                      | Date     | DRAWING NO. | Revision |
|     | THE INFORMATION CONTAINED IN THIS DRAWING IS THE SOLE PROPERTY OF ALLIMINUM INDUSTRES<br>OF AUSTRALA UPT VIC. DAYN REPRODUCTION IN PART OR AS A WOLG WITHOUT THE WRITEN<br>PERMISSION OF ALLIMINIUM INDUSTRIES OF AUSTRALA PTY LTD IS PROHIBITED. | AA                         | 1/6/2023 | GD-TD-0014  | 2        |