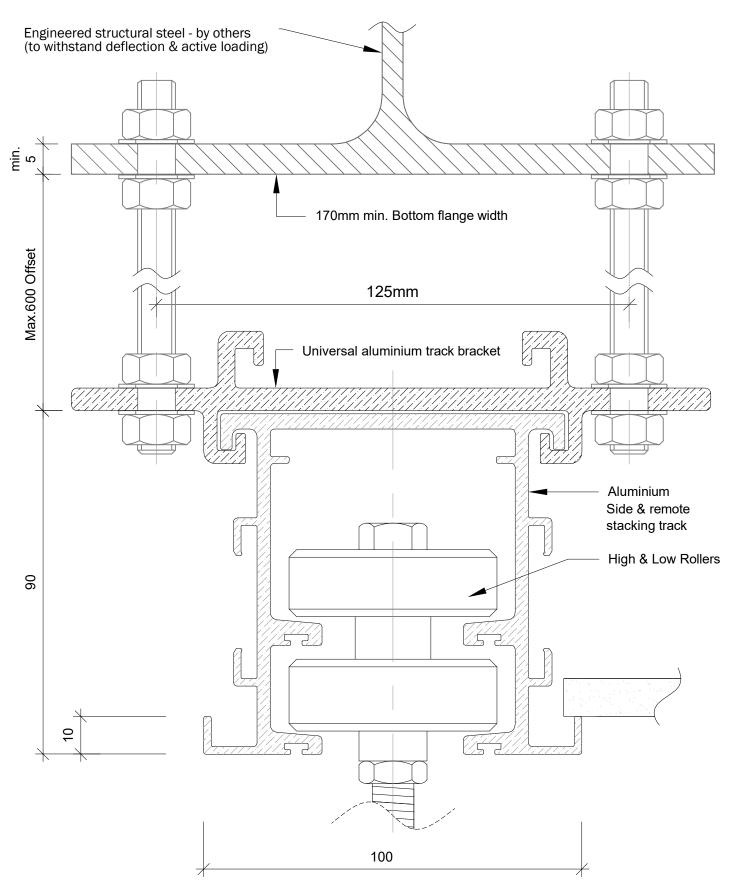

## 1.1.1a - Side / Remote Stack

Installation Type : Fixed to Steel - Suspended (RHS, UB, PFC)

Fixing Type : M10 rod & bracket

Note: Lateral bracing may be required where suspending greater than 200mm. Consult GLYDE for further direction.

GLYDE ARCHITECTURAL ACOUSTIC SYSTEMS
160 ORDISH RD, DANDENONG, VIC 3175
TEL: (03) 9798 4433

Product.

Optica - Side/ Remote Stack

PROPRIETARY AND CONFIDENTIAL

THE INFORMATION CONTAINED IN THIS DRAWING IS THE SOLE PROPERTY OF ALMANIUM INDU

Side / Remote - Fixed to Steel - Suspended

27/04/23

IE INFORMATION CONTAINED IN THIS DRAWING IS THE SOLE PROPERTY OF ALUMINIUM INDUSTRIES AUSTRALA PTY LTD. ANY REPRODUCTION IN PART OR AS A WHOLE WITHOUT THE WRITTEN PRINSISION OF ALUMINIUM INDUSTRIES OF AUSTRALIA PTY LTD IS PROHIBITED.