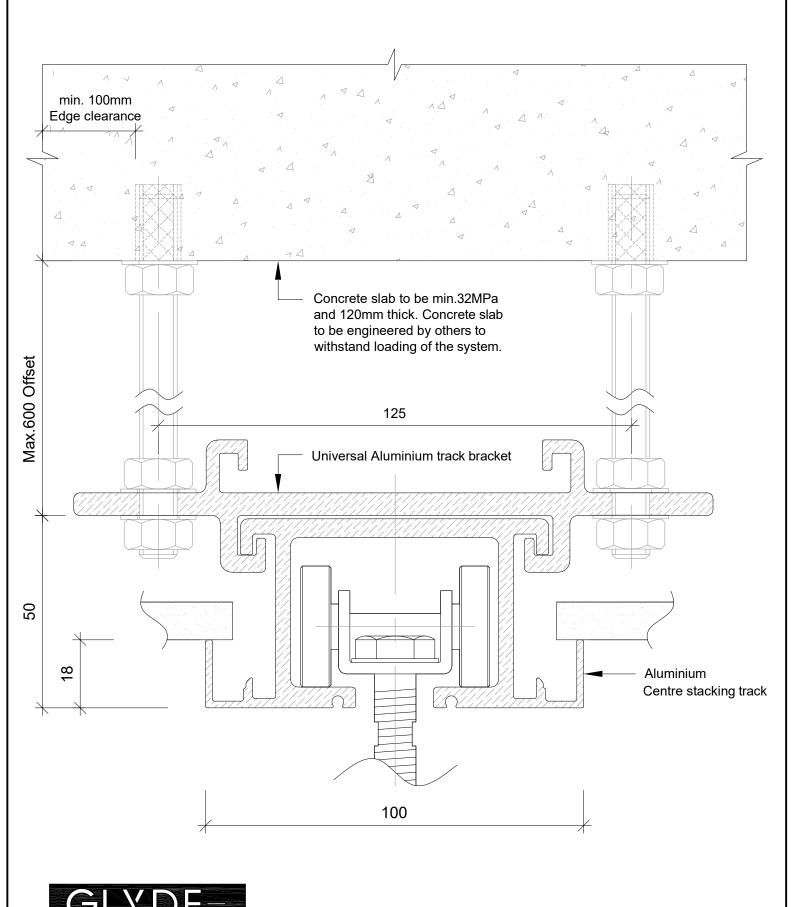

## 1.1.1a - Center Stack

Installation Type : Fixed to Concrete - Suspended

Fixing Type : M10 rod & bracket Fixing Type : M12 rod & bracket

Note: Lateral bracing may be required where suspending greater than 200mm. Consult GLYDE for further direction.

Center Stack - Fixed to Concrete - Suspended

ATION CONTAINED IN THIS DRAWING IS THE SOLE PROPERTY OF ALLMINIUM INDUSTRIES
PTY LTD. ANY REPRODUCTION IN PART OR AS A WHOLE WITHOUT THE WRITTEN
SH ALLMINIUM INDUSTRIES OF A JUST RELATED FY LID S PROHIBITED.
SH ALLMINIUM INDUSTRIES OF A JUST RELATED FY LID S PROHIBITED.