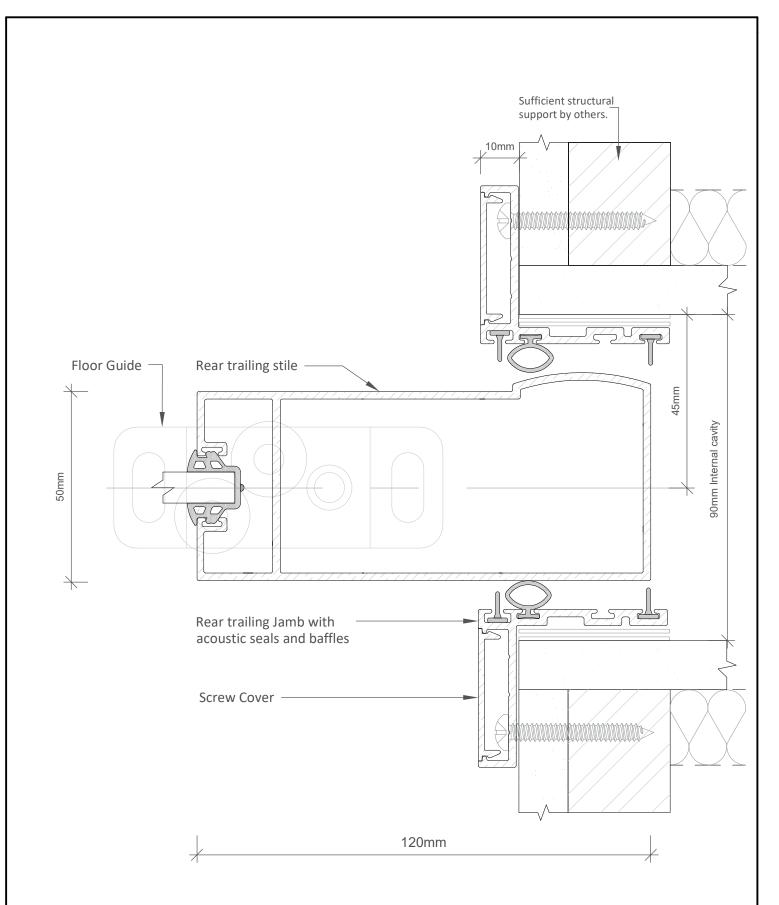

## Notes:

1. FIXING:

14-10 Teks type 17. Fixing through bracket

45mm minimum embedment.

## 2. STRUCTURE:

Engineered structure by others. JD3-F17 Hardwood Timber or MPG10 Pine Max packing by GLYDE 5mm

## 3. CAVITY

Full or partial lining of the cavity is recommended to prevent obstructing the slider and vision of the internals. Internal Cavity dimension 90mm min.

| Product.                                                                                                                                                                                                                                             | Description.          |          |             |          |
|------------------------------------------------------------------------------------------------------------------------------------------------------------------------------------------------------------------------------------------------------|-----------------------|----------|-------------|----------|
| GLYDE - ACOUSTIC SLIDERS                                                                                                                                                                                                                             | TRAILING STILE-CAVITY |          |             |          |
| PROPRIETARY                                                                                                                                                                                                                                          | DRAWN                 | Date     | DRAWING NO. | Revision |
| THE INFORMATION CONTAINED IN THIS DRAWING IS THE SOLE PROPERTY OF ALLMINIUM INDUSTRIES<br>OF AUSTRALIA PTY LTD. ANY REPRODUCTION IN PART OR AS A WHOLE WITHOUT THE WRITTEN<br>PERMISSION OF ALLMINIUM INDUSTRIES OF AUSTRALIA PTY LTD IS PROHIBITED. | AA                    | 1/6/2023 | GD-TD-0015  | 2        |